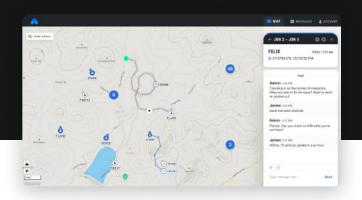

### C2/TOC

The commercial web application gives Command and Control or a Tactical Operations Center capabilities like blue force tracking and messaging with their deployed assets through a cloud based, password protected web portal.

### **ADMIN**

Admin view gives real time visibility of all deployed assets and an immediate line to triage.

Filtering is enabled for live and historical data to aid admin with specific tasking