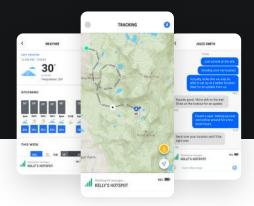

# **MOBILE**

The mobile application connects to the Somewear hotspot and enables features like messaging, tracking and weather reporting via satellite or cellular/wifi utilizing "Smart Routing". Available for iOS and Android platforms.