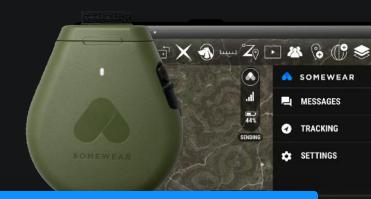

#### 100% GLOBAL COVERAGE IN 4 OZ

Somewear's compact satellite hotspot and software platform give off-grid operators reliable situational awareness (e.g. tracking, communications, asset awareness) globally across ground, airdrop and maritime operations.

# **MOBILE**

The mobile application connects to the Somewear hotspot and enables features like messaging, tracking and weather reporting via satellite or cellular/wifi utilizing "Smart Routing". Available for iOS and Android platforms.